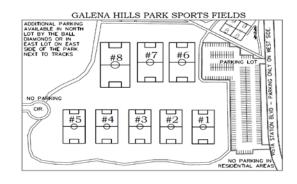

1. All games will be played at Galena Hills Park in Draper (12500 S Galena Park Blvd. (550 W)).

2. All players must wear the Draper Recreation 2025 issued uniform to be eligible to play. ALL PLAYERS ARE REQUIRED TO WEAR SHIN GUARDS!