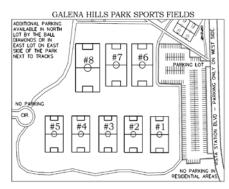

1. All games will be played at Galena Hills Park in Draper (12500 S. 550 W.).

2. All players must wear the Draper Recreation 2025 issued uniform to be eligible to play. ALL PLAYERS ARE REQUIRED TO WEAR SHIN GUARDS!